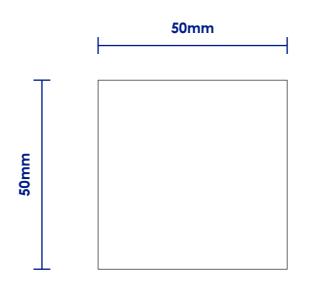

#### **Product Colour**

Clear

**Temporary Tattoos** 50 mm \* 50 mm **Branding Method: Printed** 

# **Logo Size**